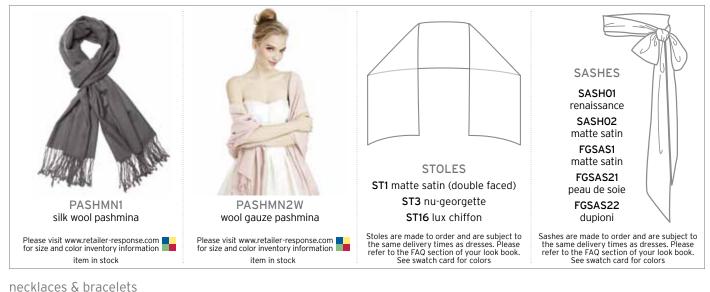

## DESSY ACCESSORIES

SC-NU004

Nu-georgette flower shoe clips

Please visit www.retailer-response.com for size and color inventory information

item in stock

## footwear



COLOR NOTE: For more available colors, please visit the item detail page at www.dessy.com contact customer service at 800.444.8304 / 646.638.9600, Option 3 Prices and policies are subject to change.

SC-RG009

Rectangular jeweled shoe clips

Please visit www.retailer-response.com

item in stock

SC-RR012

'Gigi' crystaline bow shoe clips

Please visit www.retailer-response.com for size and color inventory information

item in stock

## DESSY ACCESSORIES

## handbags & totes













COLOR NOTE: For more available colors, please visit the item detail page at www.dessy.com contact customer service at 800.444.8304 / 646.638.9600, Option 3 Prices and policies are subject to change.